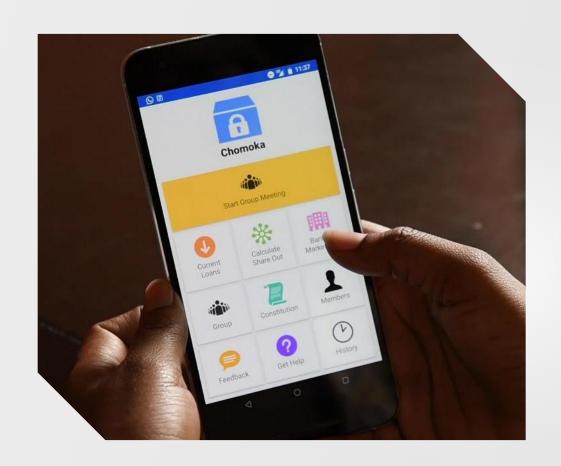

### **Digital Records**

Records and member profiles are backed up regularly. Digitized transaction record create financial identity and credit history for members Automated calculations streamline meetings and share-out and ensure accuracy

# **Configurable Calculations**

### Marketplace

Enables product comparison and engagement with service providers of financial and health insurance.