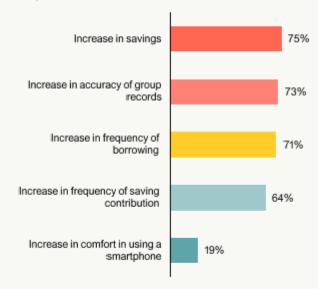

#### Changes in Savings Group

Q: As a result of Chomoka/CARE's services, which of the following have you seen in your savings group? ? (n=262, multiple answers allowed)\*