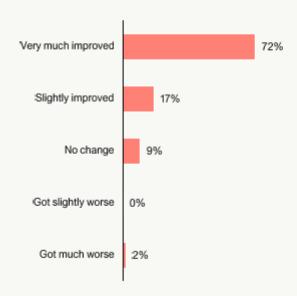

#### Trust in Savings Group

Q: Has the degree of trust you have in your group changed because of Chomoka/CARE's services? (n=268)