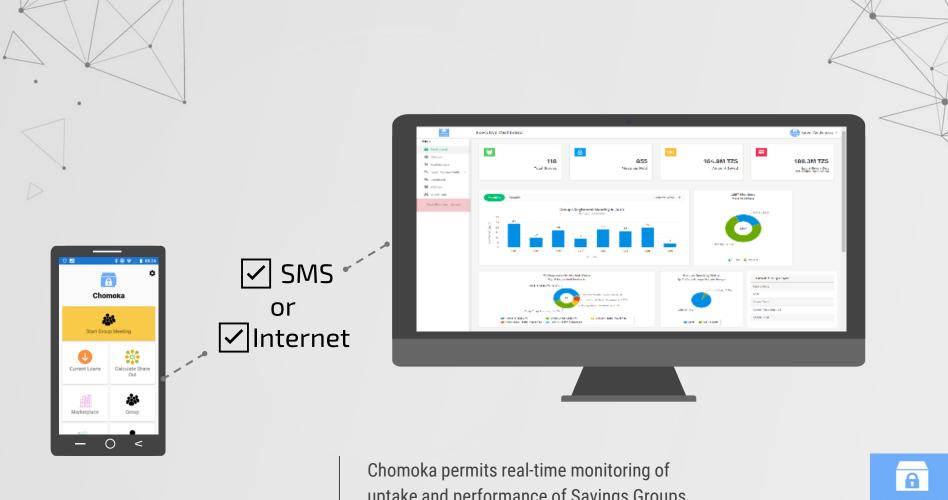

Chomoka guides Savings Groups to transition from paper-based record keeping to digital solutions that improve accuracy while establishing digital financial identities for VSLAs and members.

uptake and performance of Savings Groups