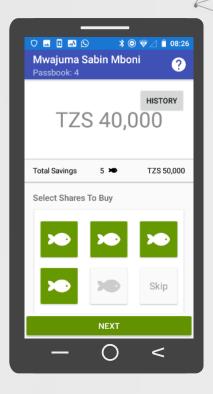

### **Digital Records**

Records and member profiles are backed up regularly. Digitized transaction record create financial identity and credit history for members Automated calculations streamline meetings and share-out and ensure accuracy