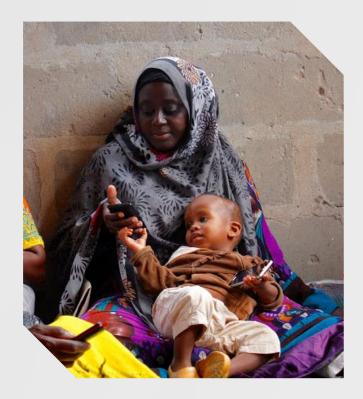

Chomoka is a smartphonesupported tool offering savings groups - and women in particular - a lowrisk entry point to the digital economy and a path to transition from informal to formal financial inclusion.

Chomoka guides Savings Groups to transition from paper-based record keeping to digital solutions that improve accuracy while establishing digital financial identities for VSLAs and members.

uptake and performance of Savings Groups