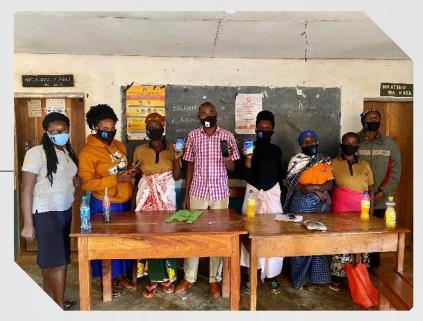

## **Chomoka Agents**

Damian, Sofia and their daughter Devotha are Chomoka agents in rural Morogoro, Tanzania.

Despite her parents being the experts in VSLA methodology, Devotha leads all group support in onboarding to the Chomoka application, and visits groups for any troubleshooting in the village.