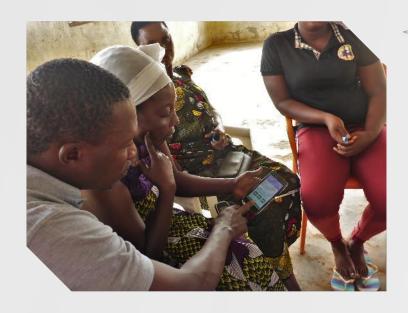

## **Chomoka Agents**

Damian, Sofia and their daughter Devotha are Chomoka agents in rural Morogoro, Tanzania.

Despite her parents being the experts in VSLA methodology, Devotha leads all group support in onboarding to the Chomoka application, and visits groups for any troubleshooting in the village.

#### **Chomoka Agents**

- Group recruitment & onboarding
- Frontline customer service
- Marketplace sales support