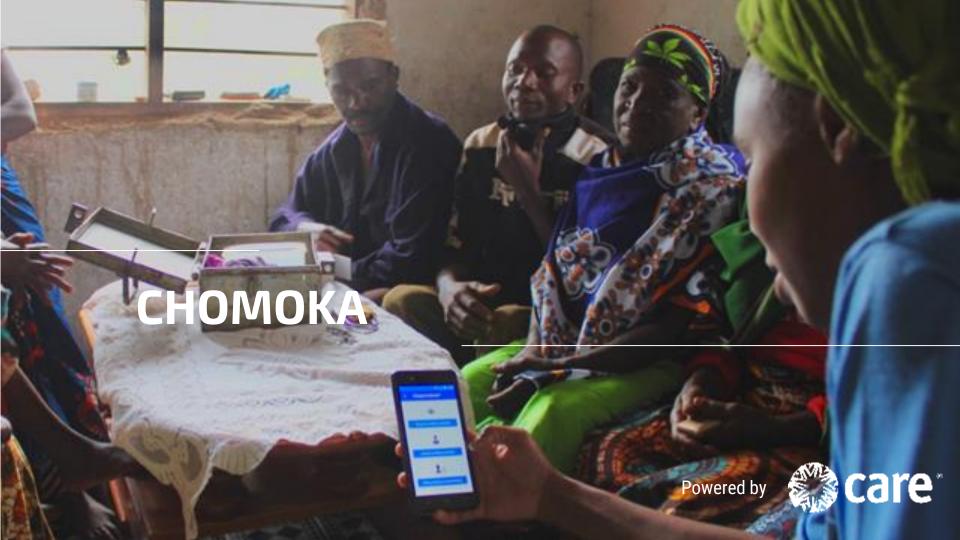

Chomoka is a smartphonesupported tool offering savings groups - and women in particular - a lowrisk entry point to the digital economy and a path to transition from informal to formal financial inclusion.

Chomoka guides Savings Groups to transition from paper-based record keeping to digital solutions that improve accuracy while establishing digital financial identities for VSLAs and members.

uptake and performance of Savings Groups