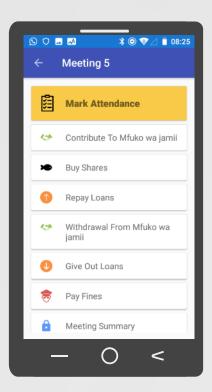

### **Digital Records**

Records and member profiles are backed up regularly. Digitized transaction record create financial identity and credit history for members Automated calculations streamline meetings and share-out and ensure accuracy